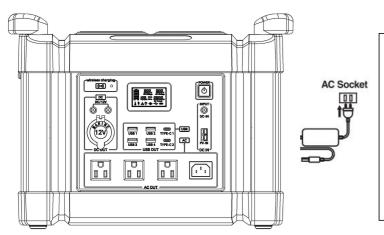

### 1. Charge by AC adapter

▲ Please use our original cable and adapter when charging , and remove the adapter when fully charged;

Please charging with matched AC adapter;

Any other adapter used, please follow the parameter table given, or the potential damage can be caused.

Please remove the charger when it is fully charged;