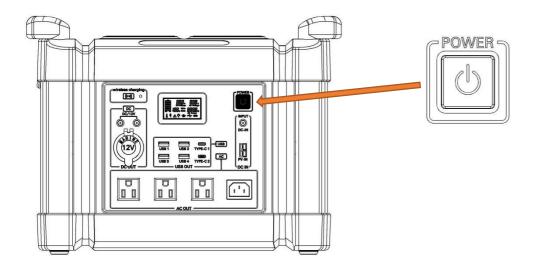

|           |           |             |                |           |             |           |  |
| L*W*H mm                 | 384*249*290                                                         |                                                                                          |           |           | 384*249*340 |                |           | 384*249*381 |           |  |
| Weight KG                | 12.5                                                                | 11.5                                                                                     | 12.5      | 15        | 19          | 22             | 24.5      | 26.5        | 28.5      |  |

# Panel display





# **Operation:** ON / OFF

#### 1. Press "Power" to turn on/ off



#### 2. Press here to turn on/off the AC



#### 3. Press here to turn on/off the USB and type-c



#### 4. Press here to turn on/off the DC and cigar lighter



#### 5. Press here to turn on/ff the wireless charging

Please put the mobile with wireless charging function on this place. And adjust the position to charge;

Each charger output is 5V 10W; (One mobile can be fully charged in 2 hours)



# Charging

### 1. Charge by AC adapter

▲ Please use our original cable and adapter when charging , and remove the adapter when fully charged;



Please charging with matched AC adapter;

Any other adapter used, please follow the parameter table given, or the potential damage can be caused.

Please remove the charger when it is fully charged;

#### 2. PV panels charging

▲ Connect the PV pane