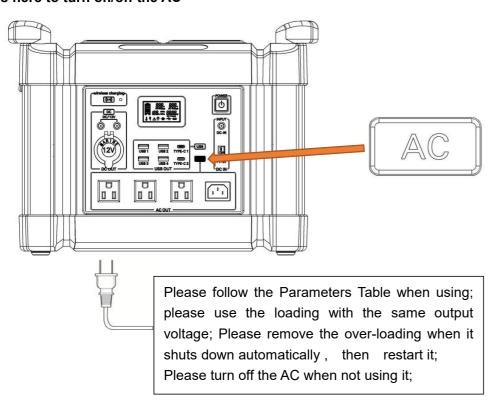

|           |             |                |           |             |           |  |
| L*W*H mm                 | 384*249*290                                                         |                                                                                          |           |           | 384*249*340 |                |           | 384*249*381 |           |  |
| Weight KG                | 12.5                                                                | 11.5                                                                                     | 12.5      | 15        | 19          | 22             | 24.5      | 26.5        | 28.5      |  |

# Panel display





# **Operation:** ON / OFF

#### 1. Press "Power" to turn on/ off



#### 2. Press here to turn on/off the AC



#### 3. Press here to turn on/off the USB and type-c



#### 4. Press here to turn on/off the DC and cigar lighter



#### 5. Press here to turn on/ff the wireless charging

Please put the mobile with wireless charging function on this place. And adjust the position to charge;

Each charger output is 5V 10W; (One mobile can be fully charged in 2 hours)



# Charging

### 1. Charge by AC adapter

▲ Please use our original cable and adapter when charging , and remove the adapter when fully charged;



Please charging with matched AC adapter;

Any other adapter used, please follow the parameter table given, or the potential damage can be caused.

Please remove the charger when it is fully charged;

#### 2. PV panels charging

▲ Connect the PV panels with this machine, Make sure the output v