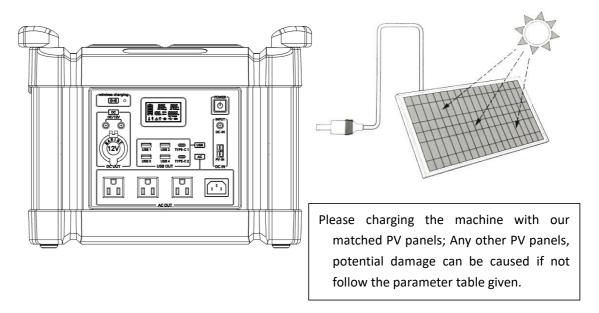

#### 2. PV panels charging

▲ Connect the PV panels with this machine, Make sure the output voltages of the PV panels do not exceed the maximum output of the of the related voltage