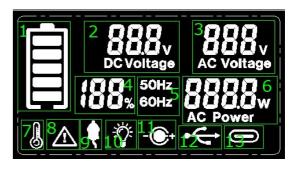

# **Function Display**

- ▲ 1: Battery display ; 20%,40%,65%,80%, 100%.

  Dynamic display from low to high when charged;
- ▲ 2: Real-time battery voltage;
- ▲ 3: Real-time AC voltage;
- ▲ 4: Battery percentage
- ▲ 5: AC Power Frequency (60HZ or 50HZ)
- ▲ 6: Real-time AC output
- ▲ 7: Flashing when over-temperature, Please stop using.
- ▲ 8: Flashing when over-current, please stop using;
- ▲ 9: Cigar lighter
- ▲ 10: Bulb lightening
- ▲ 11: DC output
- ▲ 12: USB output
- ▲ 13 : TYPE-C output