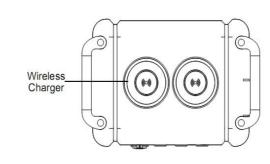

#### 5. Press here to turn on/ff the wireless charging

Please put the mobile with wireless charging function on this place. And adjust the position to charge;

Each charger output is 5V 10W; (One mobile can be fully charged in 2 hours)