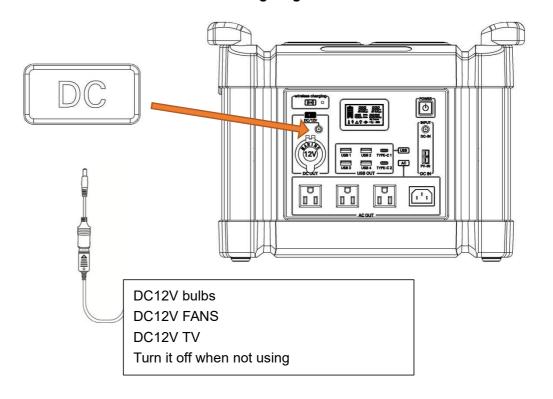

| 384*249*290                                                         |                                                                                          |           |           | 384*249*340 |                |           | 384*249*381 |           |  |
| Weight KG                | 12.5                                                                | 11.5                                                                                     | 12.5      | 15        | 19          | 22             | 24.5      | 26.5        | 28.5      |  |

# Panel display





# **Operation:** ON / OFF

#### 1. Press "Power" to turn on/ off



#### 2. Press here to turn on/off the AC



#### 3. Press here to turn on/off the USB and type-c



#### 4. Press here to turn on/off the DC and cigar lighter



#### 5. Press here to turn on/ff the wireless charging

Please put the mobile with wireless charging function on this place. And adjust the position to charge;

Each charger output is 5V 10W; (One mobile can be fully charged in 2 hours)



# Charging

### 1. Charge by AC adapter

▲ Please use our original cable and adapter when charging , and remove the adapter when fully charged;



Please charging with matched AC adapter;

Any other adapter used, please follow the parameter table given, or the potential damage can be caused.

Please remove the charger when it is fully charged;

#### 2. PV panels charging

▲ Connect the PV panels with this machine, Make sure the output voltages of the PV panels do not exceed the maximum output of the of the related voltage



# **Function Display**



-