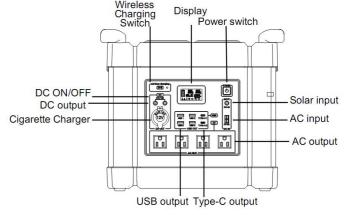

# Panel display

#### 1. Press "Power" to turn on/ off

#### 2. Press here to turn on/off the AC

#### 3. Press here to turn on/off the USB and type-c

#### 4. Press here to turn on/off the DC and cigar lighter

#### 5. Press here to turn on/ff the wireless charging

Please put the mobile with wireless charging function on this place. And adjust the position to charge;

Each charger output is 5V 10W; (One mobile can be fully charged in 2 hours)