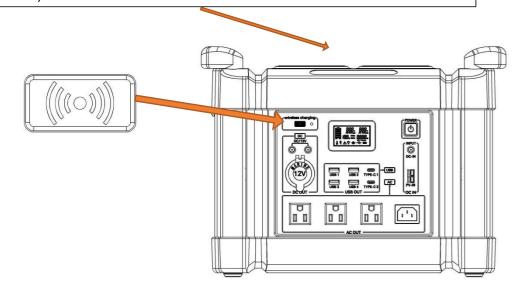

#### 5. Press here to turn on/ff the wireless charging

Please put the mobile with wireless charging function on this place. And adjust the position to charge;

Each charger output is 5V 10W; (One mobile can be fully charged in 2 hours)