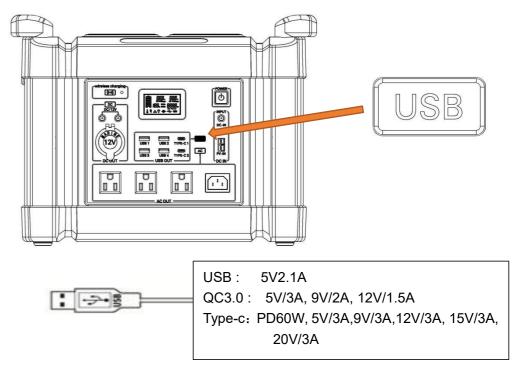

|             |           |  |
| L*W*H mm                 | 384*249*290                                                         |                                                                                          |           |           | 384*249*340 |                |           | 384*249*381 |           |  |
| Weight KG                | 12.5                                                                | 11.5                                                                                     | 12.5      | 15        | 19          | 22             | 24.5      | 26.5        | 28.5      |  |

# Panel display





# **Operation:** ON / OFF

#### 1. Press "Power" to turn on/ off



#### 2. Press here to turn on/off the AC



#### 3. Press here to turn on/off the USB and type-c



#### 4. Press here to turn on/off the DC and cigar lighter



#### 5. Press here to turn on/ff the wireless charging

Please put the mobile with wireless charging function on this place. And adjust the position to charge;

Each charger output is 5V 10W; (One mobile can be fully charged in 2 hours)



# Charging

### 1. Charge by AC adapter

▲ Please use our original cable and adapter when charging , and remove the adapter when fully charged;



Please charging with matched AC adapter;

Any other adapter used, please follow the parameter table given, or the potential damage can be caused.

Please remove the charger when it is fully charged;

#### 2. PV panels charging

▲ Connect the PV panels with this machine, Make sure the output voltages of the PV panels do not exceed the maximum outpu